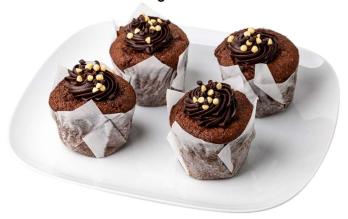

## Triple Choc Indulgence Muffin Gluten Free

A rich chocolate muffin base filled with an abundance of chocolate chips and finished with a bittersweet ganache and chocolate drops.

Shelf Life 6 days, Store refrigerated at <5 degrees.