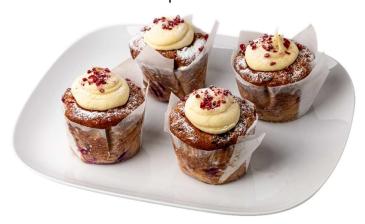

## Raspberry & White Chocolate Muffin Gluten Free

A light fluffy almond meal muffin base mixed with tangy raspberries and white chocolate chips finished with a velvety white chocolate ganache and freeze-dried raspberries.