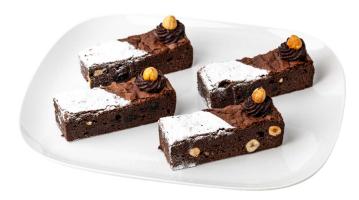

## Chocolate, Hazelnut & Cranberry Fudge Brownie Gluten Free

A rich fudgy moist belgium chocolate brownie filled with cranberries, roasted hazelnuts, and topped off with a chocolate cream cheese swirl.