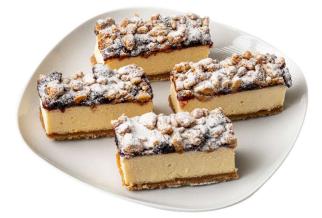

## Cherry Crumble Cheesecake Gluten Free

Butter biscuit base, baked cheesecake filling, topped off with a cherry compote, baked crumble and dusting sugar.